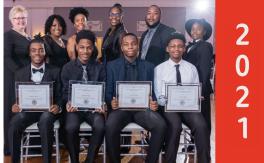

## Gatsby's Gamble Annual Casino Night & Stepping Fundraiser

SATURDAY, AUGUST 16th 2025

2024

2 0 2 2 3

2022

- What: The Jerome Burke Foundation is hosting a casino night fundraiser to raise funds to provide scholarships to high school African American male seniors. The proceeds from the fundraiser will be used to award scholarships to deserving high school seniors. Winnings will be in the form of prizes and not cash.
- **When:** Saturday, Aug 16 2025 at 6:00 PM
- Where: 19th Century Club, 178 Forest Ave, Oak Park, IL 60301
- Tickets: General Admission: \$100.00. Tickets include general admission, 300 gambling chips, one alcoholic beverage, hors d'oeuvre, and a raffle ticket for the Split-the-Pot Raffle!
- The Charity: The Jerome Burke Foundation Scholarship awards scholarships to graduating African American high school males to attend accredited colleges, universities, or trade school.
- Benefits of Sponsorship: In return for your generous support, we will acknowledge your donation on our website, social media campaign, newsletter, and program on the day of the event. This would give your organization valuable exposure to our supporters and help showcase your commitment to positively impacting our community.