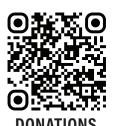

## ANNUAL CASINO NIGHT FUNDRAISER DONATION FORM

I am interested in supporting the Annual Casino Night Fundraiser by making a sponsorship donation at the specified level. *You can bypass the formal form-filling process and proceed with your donation using the QR code provided.* 