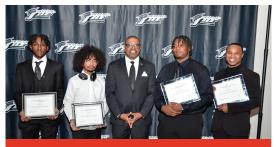

## Gatsby's Gamble Annual Casino Night & Stepping Fundraiser

SATURDAY, AUGUST 16th 2025

2024

2 0 2 2 3

2022

- What: The Jerome Burke Foundation is hosting a casino night fundraiser to raise funds to provide scholarships to high school African American male seniors. The proceeds from the fundraiser will be used to award scholarships to deserving high school seniors. Winnings will be in the form of prizes and not cash.
- **When:** Saturday, Aug 16 2025 at 6:00 PM
- Where: 19th Century Club, 178 Forest Ave, Oak Park, IL 60301
- Tickets: General Admission: \$100.00. Tickets include general admission, 300 gambling chips, one alcoholic beverage, hors d'oeuvre, and a raffle ticket for the Split-the-Pot Raffle!
- The Charity: The Jerome Burke Foundation Scholarship awards scholarships to graduating African American high school males to attend accredited colleges, universities, or trade school.
- Benefits of Sponsorship: In return for your generous support, we will acknowledge your donation on our website, social media campaign, newsletter, and program on the day of the event. This would give your organization valuable exposure to our supporters and help showcase your commitment to positively impacting our community.